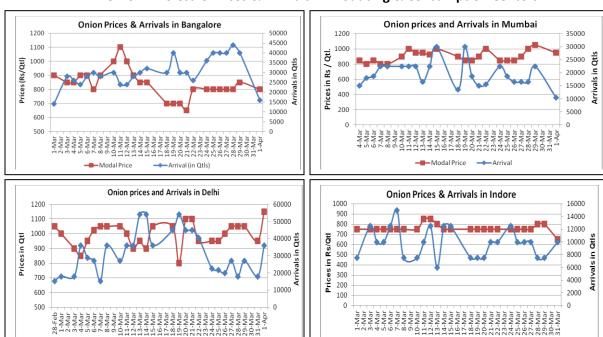

# **Onion wholesale Prices & Arrivals in Producing & Consumption Centers**

(Source: AGRIWATCH)