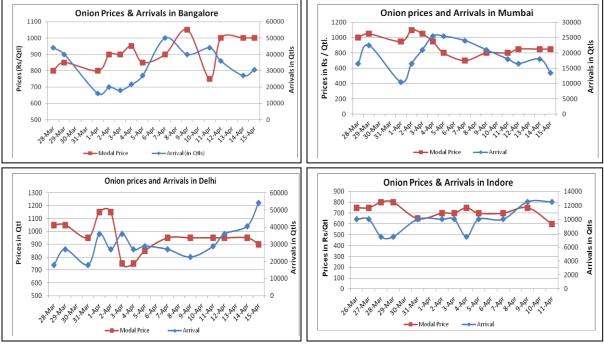

#### Onion Prices & Arrivals in Major Mandis as on 15.4.2014

| Mandis         | Nashik | Lasalgaon | Pimpalgaon | Niphad    | Pune     | Indore | Delhi    | Bangalore |
|----------------|--------|-----------|------------|-----------|----------|--------|----------|-----------|
| Price (Rs/Qtl) | -      | 900-1100  | 1000-1200  | 1000-1200 | 500-1000 | Closed | 600-1200 | 900-1100  |
| Arrivals (Qtl) | -      | 15000     | 10000      | 24000     | 7000     | Closed | 54000    | 30600     |

#### Onion Prices & Arrivals in Major Mandis as on 14.4.2014

|    | Mandis        | Nashik   | Lasalgaon | Pimpalgaon | Niphad | Pune    | Indore  | Delhi    | Bangalore |
|----|---------------|----------|-----------|------------|--------|---------|---------|----------|-----------|
| Pr | rice (Rs/Qtl) | 700-1100 | Closed    | Closed     | Closed | 500-900 | 200-900 | 700-1200 | 900-1100  |
| A  | rrivals (Qtl) | 1600     | Closed    | Closed     | Closed | 12500   | 7500    | 40500    | 27000     |