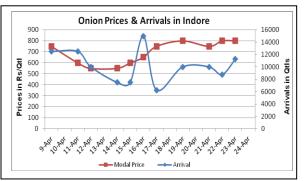

### Onion wholesale Prices & Arrivals in Producing & Consumption Centers

(Source: AGRIWATCH)

### Onion Prices & Arrivals in Major Mandis as on 24.4.2014

| Mandis         | Nashik | Lasalgaon | Pimpalgaon | Niphad | Pune     | Indore | Delhi    | Bangalore |
|----------------|--------|-----------|------------|--------|----------|--------|----------|-----------|
| Price (Rs/Qtl) | Closed | Closed    | Closed     | Closed | 700-1150 | Closed | 800-1500 | 800-1500  |
| Arrivals (Qtl) | Closed | Closed    | Closed     | Closed | 8000     | Closed | 18000    | 27000     |

### Onion Prices & Arrivals in Major Mandis as on 23.4.2014

| • • • • • • • • • • • • • • • • • • • • | co ca i a i i i i a i a | in major ma | 1015 05 011 251 112 |          |          |          |          |           |
|-----------------------------------------|-------------------------|-------------|---------------------|----------|----------|----------|----------|-----------|
| Mandis                                  | Nashik                  | Lasalgaon   | Pimpalgaon          | Niphad   | Pune     | Indore   | Delhi    | Bangalore |
| Price (Rs/Qtl)                          | 500-1000                | 900-1200    | 1000-1200           | 100-1200 | 600-1200 | 500-1100 | 800-1500 | 800-1500  |
| Arrivals (Qtl)                          | 1600                    | 9000        | 12500               | 18000    | 9000     | 11250    | 19800    | 36000     |