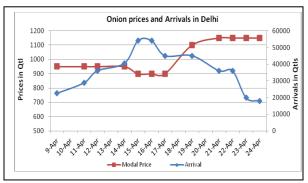

### Onion wholesale Prices & Arrivals in Producing & Consumption Centers

(Source: AGRIWATCH)

### Onion Prices & Arrivals in Major Mandis as on 24.4.2014

| Mandis         | Nashik | Lasalgaon | Pimpalgaon | Niphad | Pune     | Indore | Delhi    | Bangalore |
|----------------|--------|-----------|------------|--------|----------|--------|----------|-----------|
| Price (Rs/Qtl) | Closed | Closed    | Closed     | Closed | 700-1150 | Closed | 800-1500 | 800-1500  |
| Arrivals (Qtl) | Closed | Closed    | Closed     | Closed | 8000     | Closed | 18000    | 27000     |

### Onion Prices & Arrivals in Major Mandis as on 23.4.2014

| • • • • • • • • • • • • • • • • • • • • | co ca i a i i i i a i a | in major ma | 1015 05 011 251 112 |          |          |          |          |           |
|-----------------------------------------|-------------------------|-------------|---------------------|----------|----------|----------|----------|-----------|
| Mandis                                  | Nashik                  | Lasalgaon   | Pimpalgaon          | Niphad   | Pune     | Indore   | Delhi    | Bangalore |
| Price (Rs/Qtl)                          | 500-1000                | 900-1200    | 1000-1200           | 100-1200 | 600-1200 | 500-1100 | 800-1500 | 800-1500  |
| Arrivals (Qtl)                          | 1600                    | 9000        | 12500               | 18000    | 9000     | 11250    | 19800    | 36000     |