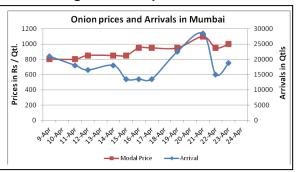

### Onion wholesale Prices & Arrivals in Producing & Consumption Centers

(Source: AGRIWATCH)

### Onion Prices & Arrivals in Major Mandis as on 24.4.2014

| Mandis         | Nashik | Lasalgaon | Pimpalgaon | Niphad | Pune     | Indore | Delhi    | Bangalore |
|----------------|--------|-----------|------------|--------|----------|--------|----------|-----------|
| Price (Rs/Qtl) | Closed | Closed    | Closed     | Closed | 700-1150 | Closed | 800-1500 | 800-1500  |
| Arrivals (Qtl) | Closed | Closed    | Closed     | Closed | 8000     | Closed | 18000    | 27000     |

### Onion Prices & Arrivals in Major Mandis as on 23.4.2014

| • • • • • • • • • • • • • • • • • • • • | co ca i a i i i i a i a | in major ma | 1015 05 011 251 112 |          |          |          |          |           |
|-----------------------------------------|-------------------------|-------------|---------------------|----------|----------|----------|----------|-----------|
| Mandis                                  | Nashik                  | Lasalgaon   | Pimpalgaon          | Niphad   | Pune     | Indore   | Delhi    | Bangalore |
| Price (Rs/Qtl)                          | 500-1000                | 900-1200    | 1000-1200           | 100-1200 | 600-1200 | 500-1100 | 800-1500 | 800-1500  |
| Arrivals (Qtl)                          | 1600                    | 9000        | 12500               | 18000    | 9000     | 11250    | 19800    | 36000     |