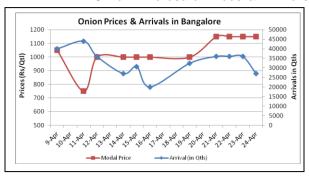

### Onion wholesale Prices & Arrivals in Producing & Consumption Centers

(Source: AGRIWATCH)

### Onion Prices & Arrivals in Major Mandis as on 24.4.2014

| Mandis         | Nashik | Lasalgaon | Pimpalgaon | Niphad | Pune     | Indore | Delhi    | Bangalore |
|----------------|--------|-----------|------------|--------|----------|--------|----------|-----------|
| Price (Rs/Qtl) | Closed | Closed    | Closed     | Closed | 700-1150 | Closed | 800-1500 | 800-1500  |
| Arrivals (Qtl) | Closed | Closed    | Closed     | Closed | 8000     | Closed | 18000    | 27000     |

### Onion Prices & Arrivals in Major Mandis as on 23.4.2014

| • • • • • • • • • • • • • • • • • • • • | co ca i a i i i i a i a | in major ma | 1015 05 011 251 112 |          |          |          |          |           |
|-----------------------------------------|-------------------------|-------------|---------------------|----------|----------|----------|----------|-----------|
| Mandis                                  | Nashik                  | Lasalgaon   | Pimpalgaon          | Niphad   | Pune     | Indore   | Delhi    | Bangalore |
| Price (Rs/Qtl)                          | 500-1000                | 900-1200    | 1000-1200           | 100-1200 | 600-1200 | 500-1100 | 800-1500 | 800-1500  |
| Arrivals (Qtl)                          | 1600                    | 9000        | 12500               | 18000    | 9000     | 11250    | 19800    | 36000     |