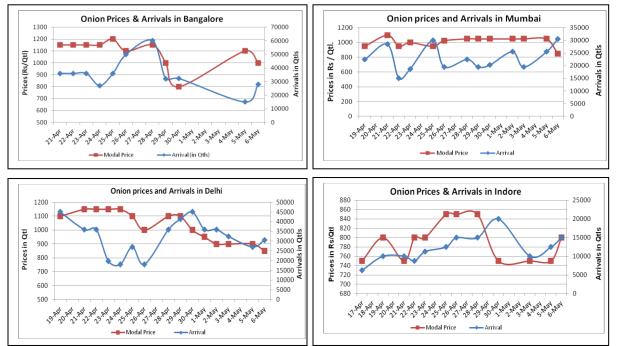

#### **Onion wholesale Prices & Arrivals in Producing & Consumption Centers**

Onion Prices & Arrivals in Major Mandis as on 6.5.2014

| Mandis                                                 | Nashik   | Lasalgaon | Pimpalgaon | Niphad   | Pune     | Indore   | Delhi    | Bangalore |
|--------------------------------------------------------|----------|-----------|------------|----------|----------|----------|----------|-----------|
| Price (Rs/Qtl)                                         | 800-1400 | 800-1100  | 351-1770   | 200-1400 | 800-1400 | 500-1100 | 600-1100 | 500-1000  |
| Arrivals (Qtl)                                         | 1400     | 19000     | 22000      | 96000    | 10000    | 15000    | 30600    | 28040     |
| Onion Prices & Arrivals in Major Mandis as on 5.5.2014 |          |           |            |          |          |          |          |           |

(Source:

| Niphad Pune     |              | Delhi            | Bangalore<br>1000-     |
|-----------------|--------------|------------------|------------------------|
| 100 1200 000 14 |              |                  | 1000-                  |
| 100-1300 800-14 | 400 500-1000 | 700-1100         | 1200                   |
| 48000 8000      | 0 12500      | 27000            | 15000                  |
| ł               | 48000 800    | 48000 8000 12500 | 48000 8000 12500 27000 |

(Source: AGRIWATCH)

AGRIWATCH)