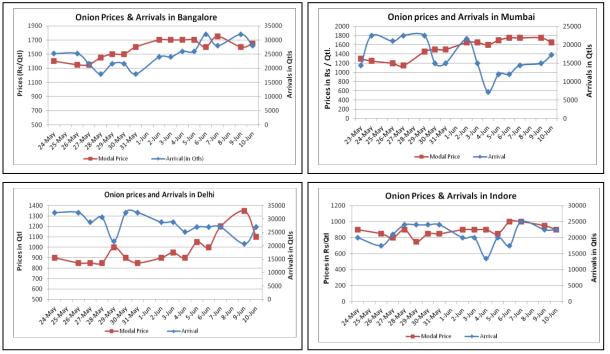

### **Onion wholesale Prices & Arrivals in Producing & Consumption Centers**

(Source: AGRIWATCH)

## Onion Prices & Arrivals in Major Mandis as on 10.6.2014

| Mandis                                                 | Nashik    | Lasalgaon | Pimpalgaon | Niphad   | Pune          | Indore   | Delhi         | Bangalore     |  |
|--------------------------------------------------------|-----------|-----------|------------|----------|---------------|----------|---------------|---------------|--|
| Price (Rs/Qtl)                                         | 500-1500  | 1100-1500 | 500-1825   | 250-1500 | 1400-<br>1800 | 500-1300 | 900-1200      | 1400-1900     |  |
| Arrivals (Qtl)                                         | 3200      | 8500      | 11250      | 30000    | 9000          | 22500    | 27000         | 28000         |  |
| Onion Prices & Arrivals in Major Mandis as on 9.6.2014 |           |           |            |          |               |          |               |               |  |
| Mandis                                                 | Nashik    | Lasalgaon | Pimpalgaon | Niphad   | Pune          | Indore   | Delhi         | Bangalore     |  |
| Price (Rs/Qtl)                                         | 1400-1700 | 400-1719  | 500-1751   | 300-1500 | 900-1900      | 500-1400 | 1000-<br>1700 | 1400-<br>1800 |  |
| Arrivals (Qtl)                                         | 1500      | 14500     | 12400      | 44400    | 9334          | 22500    | 20700         | 32000         |  |

SFAC लघु कृषक इन्ने व्यापर संघ

Small Farmers' Agribusiness Consortium

(Source: AGRIWATCH)