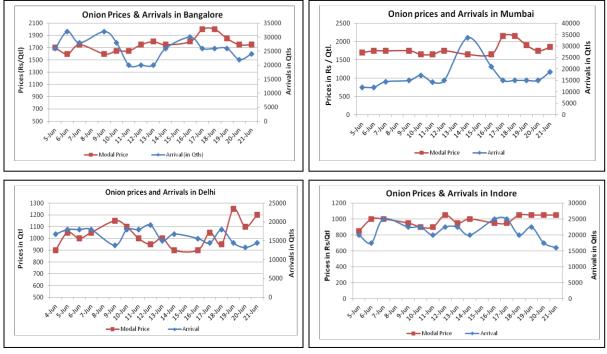

#### **Onion wholesale Prices & Arrivals in Producing & Consumption Centers**

(Source: AGRIWATCH)

#### Onion Prices & Arrivals in Major Mandis as on 21.6.2014

| Mandis                                                  | Nashik    | Lasalgaon | Pimpalgaon | Niphad   | Pune      | Indore   | Delhi     | Bangalore |  |
|---------------------------------------------------------|-----------|-----------|------------|----------|-----------|----------|-----------|-----------|--|
| Price (Rs/Qtl)                                          | 900-1500  | Closed    | Closed     | 300-1700 | Closed    | 500-1600 | 900-1500  | 1500-2000 |  |
| Arrivals (Qtl)                                          | 3000      | Closed    | Closed     | 30000    | Closed    | 16000    | 14400     | 24000     |  |
| Onion Prices & Arrivals in Major Mandis as on 20.6.2014 |           |           |            |          |           |          |           |           |  |
| Mandis                                                  | Nashik    | Lasalgaon | Pimpalgaon | Niphad   | Pune      | Indore   | Delhi     | Bangalore |  |
| Price (Rs/Qtl)                                          | 1000-1700 | 1200-1700 | 1300-1400  | Closed   | 1500-2100 | 500-1600 | 1000-1200 | 1500-2000 |  |
| Arrivals (Qtl)                                          | 3000      | 15000     | 10625      | Closed   | 15000     | 17500    | 13200     | 22000     |  |

<sup>(</sup>Source: AGRIWATCH)