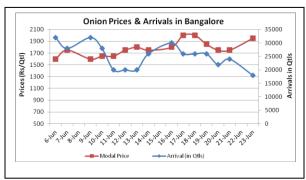

## Onion wholesale Prices & Arrivals in Producing & Consumption Centers

(Source: AGRIWATCH)

## Onion Prices & Arrivals in Major Mandis as on 23.6.2014

| Mandis         | Nashik    | Lasalgaon | Pimpalgaon | Niphad   | Pune      | Indore   | Delhi     | Bangalore |
|----------------|-----------|-----------|------------|----------|-----------|----------|-----------|-----------|
| Price (Rs/Qtl) | 1000-1600 | 1100-1600 | 1450-1600  | 200-1600 | 1300-1900 | 500-1600 | 1000-1500 | 1500-2400 |
| Arrivals (Qtl) | 1600      | 17000     | 12500      | 24000    | 8000      | 20000    | 12000     | 18000     |

Onion Prices & Arrivals in Major Mandis as on 21.6.2014

| • • • • • • • • • • • • • • • • • • • • | cos carantoan | in major ma |            |          |        |          |          |           |
|-----------------------------------------|---------------|-------------|------------|----------|--------|----------|----------|-----------|
| Mandis                                  | Nashik        | Lasalgaon   | Pimpalgaon | Niphad   | Pune   | Indore   | Delhi    | Bangalore |
| Price (Rs/Qtl)                          | 900-1500      | Closed      | Closed     | 300-1700 | Closed | 500-1600 | 900-1500 | 1500-2000 |
| Arrivals (Qtl)                          | 3000          | Closed      | Closed     | 30000    | Closed | 16000    | 14400    | 24000     |

(Source: AGRIWATCH)

Onion Prices in major markets – Wholesale vs. Retail as on 23 June 2014

| Centre     | Min. Price | Max. Price | Modal Price | Retail Price |
|------------|------------|------------|-------------|--------------|
| AMRITSAR   | 1150       | 1350       | 1250        | 2000         |
| BANGALORE  | 1800       | 2200       | 2000        | 2800         |
| CHANDIGARH | 1200       | 1400       | 1300        | 2000         |
| CHENNAI    | 2400       | 2600       | 2500        | 3200         |
| DELHI      | 900        | 1500       | 1300        | 2200         |
| GANGATOK   | 1500       | 2000       | 1800        | 2400         |
| HYDERABAD  | 800        | 1400       | 1000        | 1700         |
| JAMMU      | 1700       | 1800       | 1750        | 2400         |
| KOLKATA    | 2250       | 2000       | 2125        | 3000         |
| LASALGAON  | 400        | 1501       | 1290        | 1700         |
| LUCKNOW    | 1600       | 1800       | 1700        | 2200         |
| MUMBAI     | 1400       | 2100       | 1750        | 2000         |
| NAGPUR     | 900        | 1825       | 1363        | 4000         |
| NASIK      | 1600       | 1800       | 1710        | 2000         |
| PATNA      | 1800       | 2000       | 1900        | 2500         |
| PUNE       | 1800       | 2200       | 2000        | 2500         |
| SHIMLA     | 2000       | 2400       | 2200        | 2500         |
| SRINAGAR   | 1800       | 2150       | 2000        | 2500         |