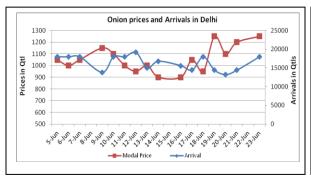

## **Onion Fundamentals:**

- In Delhi, wholesale modal prices are hovering around Rs 1300/ quintal whereas retail prices are in the range of Rs 2200/ quintal.
- In Karnataka, kharif sowing is in progress. So far approximately 9.5% of area is sown from a total targeted area of 132165 hectares.
- In Bijapur, Dawangere and Chitradurga districts of Karnataka land preparation is in progress and transplantation is expected to start in couple of days.
- In Nasik, arrivals are low after the strike and expected that it may increase in next few days. Prices are hovering in the range of Rs 1500/ quintal which is higher by previous closed due to lower arrival.
- According to trade sources this year only 3-4 months storage of Rabi onion in Maharashtra is likely
  against the usual 5 months due to higher water content and lower shelf life.

## Onion wholesale Prices & Arrivals in Producing & Consumption Centers

(Source: AGRIWATCH)

(Source: AGRIWATCH)

Onion Prices in major markets – Wholesale vs. Retail as on 23 June 2014

| Centre     | Min. Price | Max. Price | Modal Price | Retail Price |
|------------|------------|------------|-------------|--------------|
| AMRITSAR   | 1150       | 1350       | 1250        | 2000         |
| BANGALORE  | 1800       | 2200       | 2000        | 2800         |
| CHANDIGARH | 1200       | 1400       | 1300        | 2000         |
| CHENNAI    | 2400       | 2600       | 2500        | 3200         |
| DELHI      | 900        | 1500       | 1300        | 2200         |
| GANGATOK   | 1500       | 2000       | 1800        | 2400         |
| HYDERABAD  | 800        | 1400       | 1000        | 1700         |
| JAMMU      | 1700       | 1800       | 1750        | 2400         |
| KOLKATA    | 2250       | 2000       | 2125        | 3000         |
| LASALGAON  | 400        | 1501       | 1290        | 1700         |
| LUCKNOW    | 1600       | 1800       | 1700        | 2200         |
| MUMBAI     | 1400       | 2100       | 1750        | 2000         |
| NAGPUR     | 900        | 1825       | 1363        | 4000         |
| NASIK      | 1600       | 1800       | 1710        | 2000         |
| PATNA      | 1800       | 2000       | 1900        | 2500         |
| PUNE       | 1800       | 2200       | 2000        | 2500         |
| SHIMLA     | 2000       | 2400       | 2200        | 2500         |
| SRINAGAR   | 1800       | 2150       | 2000        | 2500         |