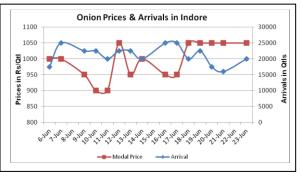

## Onion wholesale Prices & Arrivals in Producing & Consumption Centers

(Source: AGRIWATCH)

## Onion Prices & Arrivals in Major Mandis as on 23.6.2014

| Mandis         | Nashik    | Lasalgaon | Pimpalgaon | Niphad   | Pune      | Indore   | Delhi     | Bangalore |
|----------------|-----------|-----------|------------|----------|-----------|----------|-----------|-----------|
| Price (Rs/Qtl) | 1000-1600 | 1100-1600 | 1450-1600  | 200-1600 | 1300-1900 | 500-1600 | 1000-1500 | 1500-2400 |
| Arrivals (Qtl) | 1600      | 17000     | 12500      | 24000    | 8000      | 20000    | 12000     | 18000     |

Onion Prices & Arrivals in Major Mandis as on 21.6.2014

| • • • • • • • • • • • • • • • • • • • • | cos carantoan | in major ma |            |          |        |          |          |           |
|-----------------------------------------|---------------|-------------|------------|----------|--------|----------|----------|-----------|
| Mandis                                  | Nashik        | Lasalgaon   | Pimpalgaon | Niphad   | Pune   | Indore   | Delhi    | Bangalore |
| Price (Rs/Qtl)                          | 900-1500      | Closed      | Closed     | 300-1700 | Closed | 500-1600 | 900-1500 | 1500-2000 |
| Arrivals (Qtl)                          | 3000          | Closed      | Closed     | 30000    | Closed | 16000    | 14400    | 24000     |

(Source: AGRIWATCH)

Onion Prices in major markets – Wholesale vs. Retail as on 23 June 2014

| Centre     | Min. Price | Max. Price | Modal Price | Retail Price |
|------------|------------|------------|-------------|--------------|
| AMRITSAR   | 1150       | 1350       | 1250        | 2000         |
| BANGALORE  | 1800       | 2200       | 2000        | 2800         |
| CHANDIGARH | 1200       | 1400       | 1300        | 2000         |
| CHENNAI    | 2400       | 2600       | 2500        | 3200         |
| DELHI      | 900        | 1500       | 1300        | 2200         |
| GANGATOK   | 1500       | 2000       | 1800        | 2400         |
| HYDERABAD  | 800        | 1400       | 1000        | 1700         |
| JAMMU      | 1700       | 1800       | 1750        | 2400         |
| KOLKATA    | 2250       | 2000       | 2125        | 3000         |
| LASALGAON  | 400        | 1501       | 1290        | 1700         |
| LUCKNOW    | 1600       | 1800       | 1700        | 2200         |
| MUMBAI     | 1400       | 2100       | 1750        | 2000         |
| NAGPUR     | 900        | 1825       | 1363        | 4000         |
| NASIK      | 1600       | 1800       | 1710        | 2000         |
| PATNA      | 1800       | 2000       | 1900        | 2500         |
| PUNE       | 1800       | 2200       | 2000        | 2500         |
| SHIMLA     | 2000       | 2400       | 2200        | 2500         |
| SRINAGAR   | 1800       | 2150       | 2000        | 2500         |