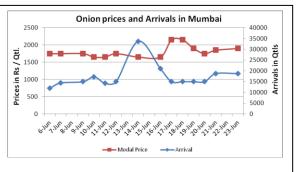

## Onion wholesale Prices & Arrivals in Producing & Consumption Centers

(Source: AGRIWATCH)

(Source: AGRIWATCH)

Onion Prices in major markets – Wholesale vs. Retail as on 23 June 2014

| Centre     | Min. Price | Max. Price | Modal Price | Retail Price |
|------------|------------|------------|-------------|--------------|
| AMRITSAR   | 1150       | 1350       | 1250        | 2000         |
| BANGALORE  | 1800       | 2200       | 2000        | 2800         |
| CHANDIGARH | 1200       | 1400       | 1300        | 2000         |
| CHENNAI    | 2400       | 2600       | 2500        | 3200         |
| DELHI      | 900        | 1500       | 1300        | 2200         |
| GANGATOK   | 1500       | 2000       | 1800        | 2400         |
| HYDERABAD  | 800        | 1400       | 1000        | 1700         |
| JAMMU      | 1700       | 1800       | 1750        | 2400         |
| KOLKATA    | 2250       | 2000       | 2125        | 3000         |
| LASALGAON  | 400        | 1501       | 1290        | 1700         |
| LUCKNOW    | 1600       | 1800       | 1700        | 2200         |
| MUMBAI     | 1400       | 2100       | 1750        | 2000         |
| NAGPUR     | 900        | 1825       | 1363        | 4000         |
| NASIK      | 1600       | 1800       | 1710        | 2000         |
| PATNA      | 1800       | 2000       | 1900        | 2500         |
| PUNE       | 1800       | 2200       | 2000        | 2500         |
| SHIMLA     | 2000       | 2400       | 2200        | 2500         |
| SRINAGAR   | 1800       | 2150       | 2000        | 2500         |