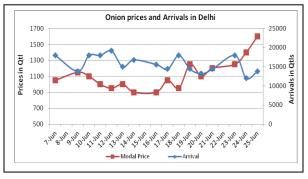

## Onion wholesale Prices & Arrivals in Producing & Consumption Centers

(Source: AGRIWATCH)

#### Onion Prices & Arrivals in Major Mandis as on 25.6.2014

| Mandis         | Nashik    | Lasalgaon | Pimpalgaon | Niphad   | Pune      | Indore   | Delhi     | Bangalore |
|----------------|-----------|-----------|------------|----------|-----------|----------|-----------|-----------|
| Price (Rs/Qtl) | 1000-1600 | 1000-1900 | 1300-1500  | 400-1800 | 1700-2300 | 500-1700 | 1400-1800 | 1800-2800 |
| Arrivals (Qtl) | 4000      | 15000     | 17500      | 36000    | 10000     | 15000    | 13800     | 26000     |

# Onion Prices & Arrivals in Major Mandis as on 24.6.2014

|              | Official faces & Arrivals in Iviajor Ivianais as on 24.0.2014 |           |            |          |           |          |           |           |
|--------------|---------------------------------------------------------------|-----------|------------|----------|-----------|----------|-----------|-----------|
| Mandis       | Nashik                                                        | Lasalgaon | Pimpalgaon | Niphad   | Pune      | Indore   | Delhi     | Bangalore |
| Price (Rs/Q  | tl) 1200-1600                                                 | 1200-1600 | 1450-1550  | 400-1700 | 1500-2200 | 500-1700 | 1200-1600 | 1600-2500 |
| Arrivals (Qt | : <b>I)</b> 2800                                              | 15000     | 17500      | 36000    | 8000      | 12500    | 12000     | 14000     |