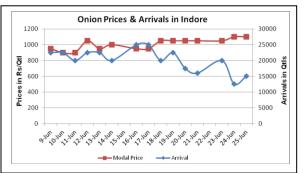

## Onion wholesale Prices & Arrivals in Producing & Consumption Centers

(Source: AGRIWATCH)

#### Onion Prices & Arrivals in Major Mandis as on 25.6.2014

| Mandis         | Nashik    | Lasalgaon | Pimpalgaon | Niphad   | Pune      | Indore   | Delhi     | Bangalore |
|----------------|-----------|-----------|------------|----------|-----------|----------|-----------|-----------|
| Price (Rs/Qtl) | 1000-1600 | 1000-1900 | 1300-1500  | 400-1800 | 1700-2300 | 500-1700 | 1400-1800 | 1800-2800 |
| Arrivals (Qtl) | 4000      | 15000     | 17500      | 36000    | 10000     | 15000    | 13800     | 26000     |

# Onion Prices & Arrivals in Major Mandis as on 24.6.2014

|              | Official faces & Arrivals in Iviajor Ivianais as on 24.0.2014 |           |            |          |           |          |           |           |
|--------------|---------------------------------------------------------------|-----------|------------|----------|-----------|----------|-----------|-----------|
| Mandis       | Nashik                                                        | Lasalgaon | Pimpalgaon | Niphad   | Pune      | Indore   | Delhi     | Bangalore |
| Price (Rs/Q  | tl) 1200-1600                                                 | 1200-1600 | 1450-1550  | 400-1700 | 1500-2200 | 500-1700 | 1200-1600 | 1600-2500 |
| Arrivals (Qt | : <b>I)</b> 2800                                              | 15000     | 17500      | 36000    | 8000      | 12500    | 12000     | 14000     |