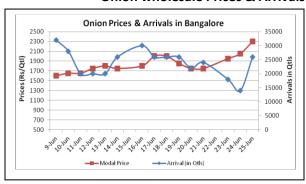

## Onion wholesale Prices & Arrivals in Producing & Consumption Centers

(Source: AGRIWATCH)

#### Onion Prices & Arrivals in Major Mandis as on 25.6.2014

| Mandis         | Nashik    | Lasalgaon | Pimpalgaon | Niphad   | Pune      | Indore   | Delhi     | Bangalore |
|----------------|-----------|-----------|------------|----------|-----------|----------|-----------|-----------|
| Price (Rs/Qtl) | 1000-1600 | 1000-1900 | 1300-1500  | 400-1800 | 1700-2300 | 500-1700 | 1400-1800 | 1800-2800 |
| Arrivals (Qtl) | 4000      | 15000     | 17500      | 36000    | 10000     | 15000    | 13800     | 26000     |

# Onion Prices & Arrivals in Major Mandis as on 24.6.2014

|              | Official faces & Arrivals in Iviajor Ivianais as on 24.0.2014 |           |            |          |           |          |           |           |
|--------------|---------------------------------------------------------------|-----------|------------|----------|-----------|----------|-----------|-----------|
| Mandis       | Nashik                                                        | Lasalgaon | Pimpalgaon | Niphad   | Pune      | Indore   | Delhi     | Bangalore |
| Price (Rs/Q  | tl) 1200-1600                                                 | 1200-1600 | 1450-1550  | 400-1700 | 1500-2200 | 500-1700 | 1200-1600 | 1600-2500 |
| Arrivals (Qt | : <b>I)</b> 2800                                              | 15000     | 17500      | 36000    | 8000      | 12500    | 12000     | 14000     |