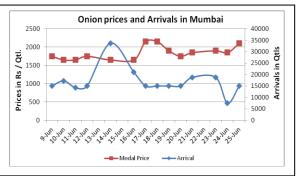

## Onion wholesale Prices & Arrivals in Producing & Consumption Centers

(Source: AGRIWATCH)

#### Onion Prices & Arrivals in Major Mandis as on 25.6.2014

| Mandis         | Nashik    | Lasalgaon | Pimpalgaon | Niphad   | Pune      | Indore   | Delhi     | Bangalore |
|----------------|-----------|-----------|------------|----------|-----------|----------|-----------|-----------|
| Price (Rs/Qtl) | 1000-1600 | 1000-1900 | 1300-1500  | 400-1800 | 1700-2300 | 500-1700 | 1400-1800 | 1800-2800 |
| Arrivals (Qtl) | 4000      | 15000     | 17500      | 36000    | 10000     | 15000    | 13800     | 26000     |

# Onion Prices & Arrivals in Major Mandis as on 24.6.2014

|              | Official faces & Arrivals in Iviajor Ivianais as on 24.0.2014 |           |            |          |           |          |           |           |
|--------------|---------------------------------------------------------------|-----------|------------|----------|-----------|----------|-----------|-----------|
| Mandis       | Nashik                                                        | Lasalgaon | Pimpalgaon | Niphad   | Pune      | Indore   | Delhi     | Bangalore |
| Price (Rs/Q  | tl) 1200-1600                                                 | 1200-1600 | 1450-1550  | 400-1700 | 1500-2200 | 500-1700 | 1200-1600 | 1600-2500 |
| Arrivals (Qt | : <b>I)</b> 2800                                              | 15000     | 17500      | 36000    | 8000      | 12500    | 12000     | 14000     |