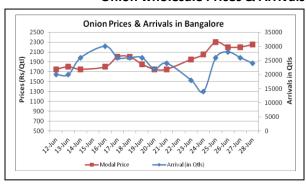

### Onion wholesale Prices & Arrivals in Producing & Consumption Centers

(Source: AGRIWATCH)

#### Onion Prices & Arrivals in Major Mandis as on 28.6.2014

| Mandis         | Nashik    | Lasalgaon | Pimpalgaon | Niphad   | Pune   | Indore   | Delhi    | Bangalore |
|----------------|-----------|-----------|------------|----------|--------|----------|----------|-----------|
| Price (Rs/Qtl) | 1400-2200 | Closed    | Closed     | 700-2200 | Closed | 500-2000 | 900-2100 | 1800-2700 |
| Arrivals (Qtl) | 1000      | Closed    | Closed     | 29760    | Closed | 15000    | 9600     | 24000     |

#### Onion Prices & Arrivals in Major Mandis as on 27.6.2014

|                | Hon Thees & Arriva's in Wajor Wana's as on 27.0.2014 |           |            |        |           |          |           |           |
|----------------|------------------------------------------------------|-----------|------------|--------|-----------|----------|-----------|-----------|
| Mandis         | Nashik                                               | Lasalgaon | Pimpalgaon | Niphad | Pune      | Indore   | Delhi     | Bangalore |
| Price (Rs/Qtl) | 1400-1800                                            | 1500-2000 | Closed     | Closed | 1700-2500 | 500-2000 | 1200-1900 | 1800-2600 |
| Arrivals (Qtl) | 1500                                                 | 10000     | Closed     | Closed | 10000     | 7500     | 9600      | 26000     |