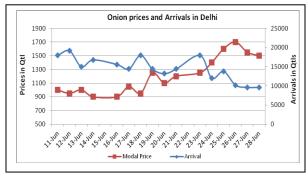

### Onion wholesale Prices & Arrivals in Producing & Consumption Centers

(Source: AGRIWATCH)

#### Onion Prices & Arrivals in Major Mandis as on 28.6.2014

| Mandis         | Nashik    | Lasalgaon | Pimpalgaon | Niphad   | Pune   | Indore   | Delhi    | Bangalore |
|----------------|-----------|-----------|------------|----------|--------|----------|----------|-----------|
| Price (Rs/Qtl) | 1400-2200 | Closed    | Closed     | 700-2200 | Closed | 500-2000 | 900-2100 | 1800-2700 |
| Arrivals (Qtl) | 1000      | Closed    | Closed     | 29760    | Closed | 15000    | 9600     | 24000     |

#### Onion Prices & Arrivals in Major Mandis as on 27.6.2014

|                | Hon Thees & Arriva's in Wajor Wana's as on 27.0.2014 |           |            |        |           |          |           |           |
|----------------|------------------------------------------------------|-----------|------------|--------|-----------|----------|-----------|-----------|
| Mandis         | Nashik                                               | Lasalgaon | Pimpalgaon | Niphad | Pune      | Indore   | Delhi     | Bangalore |
| Price (Rs/Qtl) | 1400-1800                                            | 1500-2000 | Closed     | Closed | 1700-2500 | 500-2000 | 1200-1900 | 1800-2600 |
| Arrivals (Qtl) | 1500                                                 | 10000     | Closed     | Closed | 10000     | 7500     | 9600      | 26000     |