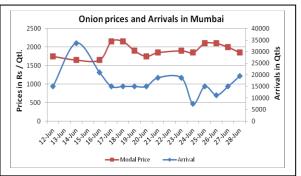

### Onion wholesale Prices & Arrivals in Producing & Consumption Centers

(Source: AGRIWATCH)

#### Onion Prices & Arrivals in Major Mandis as on 28.6.2014

| Mandis         | Nashik    | Lasalgaon | Pimpalgaon | Niphad   | Pune   | Indore   | Delhi    | Bangalore |
|----------------|-----------|-----------|------------|----------|--------|----------|----------|-----------|
| Price (Rs/Qtl) | 1400-2200 | Closed    | Closed     | 700-2200 | Closed | 500-2000 | 900-2100 | 1800-2700 |
| Arrivals (Qtl) | 1000      | Closed    | Closed     | 29760    | Closed | 15000    | 9600     | 24000     |

#### Onion Prices & Arrivals in Major Mandis as on 27.6.2014

|                | Hon Thees & Arriva's in Wajor Wana's as on 27.0.2014 |           |            |        |           |          |           |           |
|----------------|------------------------------------------------------|-----------|------------|--------|-----------|----------|-----------|-----------|
| Mandis         | Nashik                                               | Lasalgaon | Pimpalgaon | Niphad | Pune      | Indore   | Delhi     | Bangalore |
| Price (Rs/Qtl) | 1400-1800                                            | 1500-2000 | Closed     | Closed | 1700-2500 | 500-2000 | 1200-1900 | 1800-2600 |
| Arrivals (Qtl) | 1500                                                 | 10000     | Closed     | Closed | 10000     | 7500     | 9600      | 26000     |