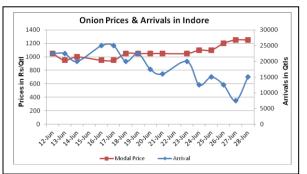

### Onion wholesale Prices & Arrivals in Producing & Consumption Centers

(Source: AGRIWATCH)

#### Onion Prices & Arrivals in Major Mandis as on 28.6.2014

| Mandis         | Nashik    | Lasalgaon | Pimpalgaon | Niphad   | Pune   | Indore   | Delhi    | Bangalore |
|----------------|-----------|-----------|------------|----------|--------|----------|----------|-----------|
| Price (Rs/Qtl) | 1400-2200 | Closed    | Closed     | 700-2200 | Closed | 500-2000 | 900-2100 | 1800-2700 |
| Arrivals (Qtl) | 1000      | Closed    | Closed     | 29760    | Closed | 15000    | 9600     | 24000     |

#### Onion Prices & Arrivals in Major Mandis as on 27.6.2014

|                | Hon Thees & Arriva's in Wajor Wana's as on 27.0.2014 |           |            |        |           |          |           |           |
|----------------|------------------------------------------------------|-----------|------------|--------|-----------|----------|-----------|-----------|
| Mandis         | Nashik                                               | Lasalgaon | Pimpalgaon | Niphad | Pune      | Indore   | Delhi     | Bangalore |
| Price (Rs/Qtl) | 1400-1800                                            | 1500-2000 | Closed     | Closed | 1700-2500 | 500-2000 | 1200-1900 | 1800-2600 |
| Arrivals (Qtl) | 1500                                                 | 10000     | Closed     | Closed | 10000     | 7500     | 9600      | 26000     |