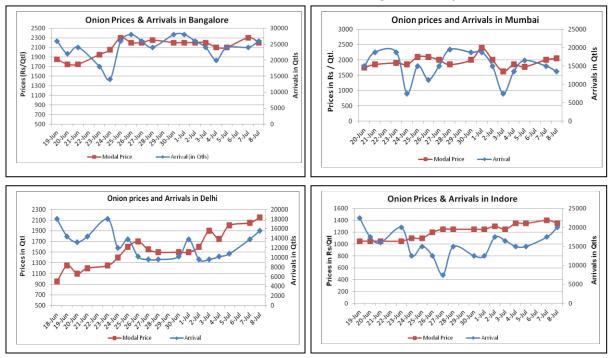

### **Onion wholesale Prices & Arrivals in Producing & Consumption Centers**

(Source: AGRIWATCH)

Note : The above graph is made on data collected by Agriwatch through private sources because Agmarknet data are not consistent and lots of gaps in reporting.

Small Farmers' Agribusiness Consortium (Source: AGRIWATCH)