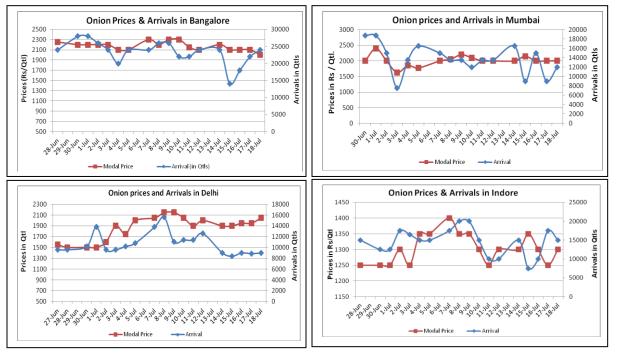

## **Onion wholesale Prices & Arrivals in Producing & Consumption Centers**

(Source: AGRIWATCH)

Note : The above graph is made on data collected by Agriwatch through private sources because Agmarknet data are not consistent and lots of gaps in reporting.