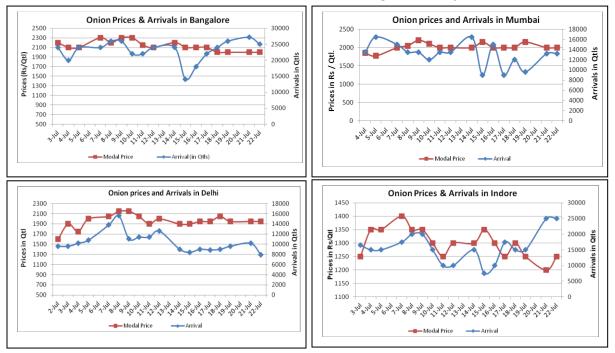

### **Onion wholesale Prices & Arrivals in Producing & Consumption Centers**

(Source: AGRIWATCH)

Note : The above graph is made on data collected by Agriwatch through private sources because Agmarknet data are not consistent and lots of gaps in reporting.