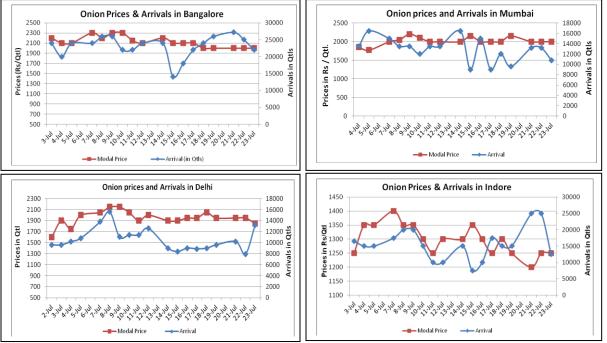

#### **Onion Fundamentals:**

- Lower arrivals reported in Indore, Mumbai and Bangalore market due to heavy rainfall on Wednesday.
- In Delhi, as per consumer affairs data wholesale modal prices are hovering around Rs 1913/ quintal whereas retail prices are in the range of Rs 3400/ quintal.
- According to news sources, traders have started importing onion from Afghanistan. In coming days it is expected that 10-15 trucks may arrive every day.
- According to International Business Information System (IBIS), approximately 16018 tons of onion has exported till 13 July 2014 which includes both processed and unprocessed onion from sea route.
- In Karnataka, kharif sowing is in progress. So far approximately 19069 hectares of area is sown of the total targeted area for kharif onion is 1, 32,165 hectares.

### **Onion wholesale Prices & Arrivals in Producing & Consumption Centers**

(Source: AGRIWATCH)

Note : The above graph is made on data collected by Agriwatch through private sources because Agmarknet data are not consistent and lots of gaps in reporting.