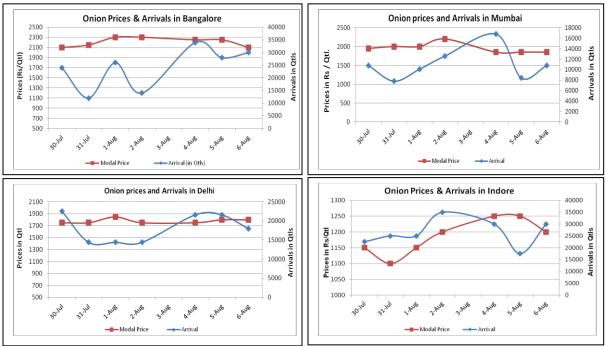

### **Onion wholesale Prices & Arrivals in Producing & Consumption Centers**

(Source: AGRIWATCH)

Note : The above graph is made on data collected by Agriwatch through private sources because Agmarknet data are not consistent and lots of gaps in reporting.

| Mandis                                                   | Nashik    | Lasalgaon | Pimpalgaon | Niphad   | Pune      | Indore   | Delhi     | Bangalore |
|----------------------------------------------------------|-----------|-----------|------------|----------|-----------|----------|-----------|-----------|
| Price (Rs/Qtl)                                           | 1500-1800 | 1300-1600 | 1400-1600  | 700-1500 | 1500-2200 | 500-1900 | 1200-2400 | 1800-2400 |
| Arrivals (Qtl)                                           | 3000      | 12000     | 20000      | 42000    | 9000      | 30000    | 18000     | 30000     |
| Onion Prices & Arrivals in Major Mandis as on 5.Aug.2014 |           |           |            |          |           |          |           |           |

| Mandis         | Nashik    | Lasalgaon | Pimpalgaon | Niphad   | Pune      | Indore   | Delhi     | Bangalore |
|----------------|-----------|-----------|------------|----------|-----------|----------|-----------|-----------|
| Price (Rs/Qtl) | 1800-2000 | 1400-1800 | 1400-1600  | 400-1800 | 1500-2300 | 500-2000 | 1200-2400 | 2000-2500 |
| Arrivals (Qtl) | 6000      | 12000     | 17500      | 42000    | 8000      | 17500    | 21600     | 28000     |

(Source: AGRIWATCH)