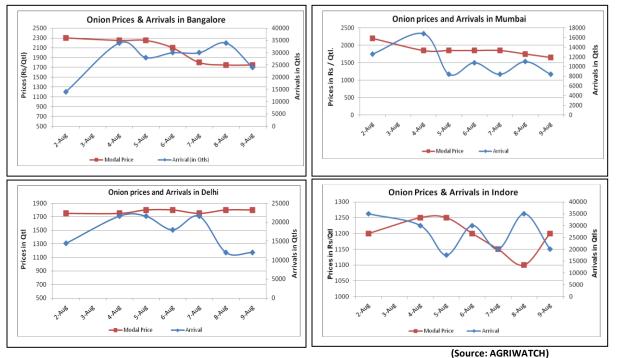

### **Onion wholesale Prices & Arrivals in Producing & Consumption Centers**

Note: The above graph is made on data collected by Agriwatch through private sources because Agmarknet data are not consistent and lots of gaps in reporting.

Small Farmers' Agribusiness Consortium (Source: AGRIWATCH)