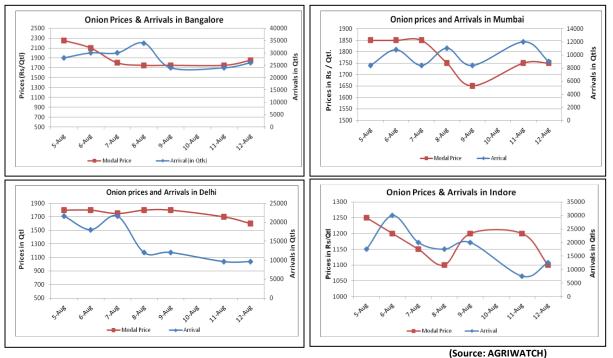

#### **Onion wholesale Prices & Arrivals in Producing & Consumption Centers**

Note: The above graph is made on data collected by Agriwatch through private sources because Agmarknet data are not consistent and lots of gaps in reporting.

| <b>Onion Prices &amp; Arrivals in Ma</b> | ajor Mandis as on 12.Aug.2014 |
|------------------------------------------|-------------------------------|
|                                          |                               |

| Mandis                                                    | Nashik    | Lasalgaor | n Pimpalgao | on Niphac | l Pune     | Indore    | Delhi       | Bangalore   |
|-----------------------------------------------------------|-----------|-----------|-------------|-----------|------------|-----------|-------------|-------------|
| Price (Rs/Qtl)                                            | 1200-1800 | 1300-180  | 0 1500-180  | 0 400-165 | 0 1500-200 | 0 500-170 | 0 1000-2200 | ) 1500-2200 |
| Arrivals (Qtl)                                            | 100       | 10000     | 12500       | 30000     | 8000       | 12500     | 9600        | 26000       |
| Onion Prices & Arrivals in Major Mandis as on 11.Aug.2014 |           |           |             |           |            |           |             |             |
| Mandis                                                    | Nashik    | Lasalgaon | Pimpalgaon  | Niphad    | Pune       | Indore    | Delhi       | Bangalore   |
| Price (Rs/Qtl)                                            | 1100-1600 | 1200-1600 | 1600-1700   | Closed    | 1500-2100  | 500-1900  | 1100-2300   | 1500-2000   |
| Arrivals (Qtl)                                            | 1000      | 9000      | 7500        | Closed    | 6000       | 7500      | 9600        | 2400        |
|                                                           |           |           |             |           |            |           | 10          |             |