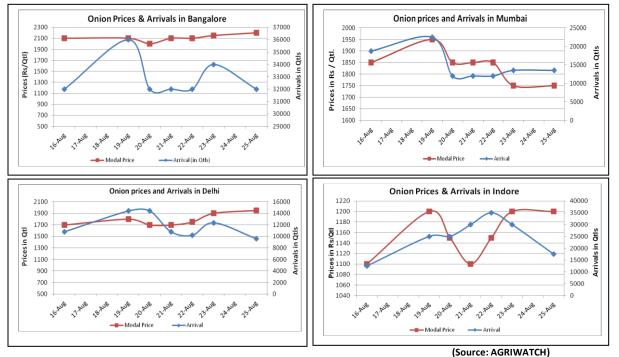

#### **Onion wholesale Prices & Arrivals in Producing & Consumption Centers**

Note: The above graph is made on data collected by Agriwatch through private sources because Agmarknet data are not consistent and lots of gaps in reporting.

Small Farmers' Agribusiness Consortium (Source: AGRIWATCH)