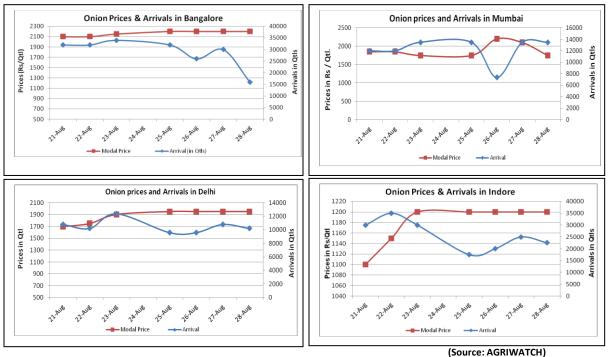

### **Onion wholesale Prices & Arrivals in Producing & Consumption Centers**

Note: The above graph is made on data collected by Agriwatch through private sources because Agmarknet data are not consistent and lots of gaps in reporting.

| <b>Onion Prices &amp; Arrivals in</b> | Major Mandis as on 28.Aug.2014 |
|---------------------------------------|--------------------------------|
|---------------------------------------|--------------------------------|

| Mandis                                                    | Nashik    | Lasalgaor | Pimpalgad  | on Niphad | Pune      | Indore   | Delhi     | Bangalore |
|-----------------------------------------------------------|-----------|-----------|------------|-----------|-----------|----------|-----------|-----------|
| Price (Rs/Qtl)                                            | 1300-1700 | 1300-1800 | ) NR       | 500-1800  | 1500-2100 | 500-1900 | 1500-2400 | 1800-2600 |
| Arrivals (Qtl)                                            | 2000      | 13000     | NR         | 48000     | 7500      | 22500    | 10200     | 16000     |
| Onion Prices & Arrivals in Major Mandis as on 27.Aug.2014 |           |           |            |           |           |          |           |           |
| Mandis                                                    | Nashik    | Lasalgaon | Pimpalgaon | Niphad    | Pune      | Indore   | Delhi     | Bangalore |
| Price (Rs/Qtl)                                            | 1200-1700 | 1500-2000 | NR         | 500-1800  | NR        | 500-1900 | 1500-2400 | 1800-2600 |
| Arrivals (Qtl)                                            | 1600      | 13000     | NR         | 48000     | NR        | 25000    | 10800     | 30000     |

(Source: AGRIWATCH)