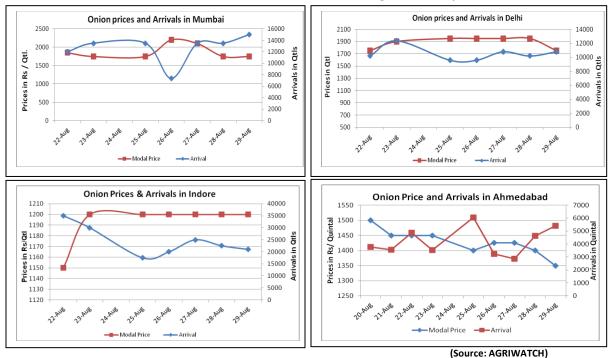

### **Onion wholesale Prices & Arrivals in Producing & Consumption Centers**

Note: The above graph is made on data collected by Agriwatch through private sources because Agmarknet data are not consistent and lots of gaps in reporting.

| Mandis                                                    | Nashik    | Lasalgaor | n Pimpalgao | on Niphad | Pune      | Indore    | Delhi       | Bangalore |  |
|-----------------------------------------------------------|-----------|-----------|-------------|-----------|-----------|-----------|-------------|-----------|--|
| Price (Rs/Qtl)                                            | 1300-1700 | Closed    | Closed      | Closed    | 1500-210  | 0 500-190 | 0 1500-2000 | ) Closed  |  |
| Arrivals (Qtl)                                            | 1600      | Closed    | Closed      | Closed    | 8000      | 21000     | 10800       | Closed    |  |
| Onion Prices & Arrivals in Major Mandis as on 28.Aug.2014 |           |           |             |           |           |           |             |           |  |
| Mandis                                                    | Nashik    | Lasalgaon | Pimpalgaon  | Niphad    | Pune      | Indore    | Delhi       | Bangalore |  |
| Price (Rs/Qtl)                                            | 1300-1700 | 1300-1800 | NR          | 500-1800  | 1500-2100 | 500-1900  | 1500-2400   | 1800-2600 |  |
| Arrivals (Qtl)                                            | 2000      | 13000     | NR          | 48000     | 7500      | 22500     | 10200       | 16000     |  |

(Source: AGRIWATCH)