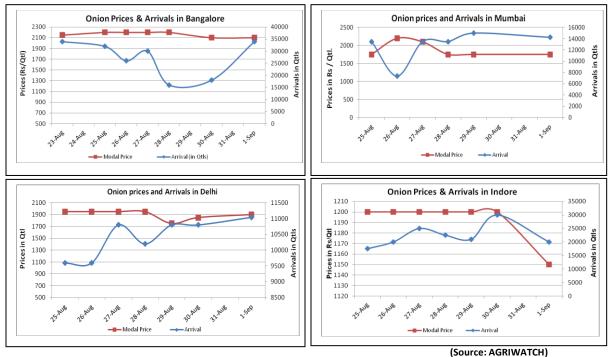

### **Onion wholesale Prices & Arrivals in Producing & Consumption Centers**

Note: The above graph is made on data collected by Agriwatch through private sources because Agmarknet data are not consistent and lots of gaps in reporting.

| Onion Prices & Arrivals in Major Mandis as on 1.Sept.2014 |
|-----------------------------------------------------------|
|-----------------------------------------------------------|

| Mandis                                                    | Nashik    | Lasalgaor | n Pimpalgao | on Niphad  | Pune       | Indore    | Delhi      | Bangalore   |  |
|-----------------------------------------------------------|-----------|-----------|-------------|------------|------------|-----------|------------|-------------|--|
| Price (Rs/Qtl)                                            | 1200-1700 | 1400-180  | 0 1500-180  | 0 300-1800 | ) 1500-200 | 0 500-180 | 0 1500-230 | 0 1800-2400 |  |
| Arrivals (Qtl)                                            | 1600      | 12000     | 20000       | 42000      | 12500      | 20000     | 11040      | 34000       |  |
| Onion Prices & Arrivals in Major Mandis as on 30.Aug.2014 |           |           |             |            |            |           |            |             |  |
| Mandis                                                    | Nashik    | Lasalgaon | Pimpalgaon  | Niphad     | Pune       | Indore    | Delhi      | Bangalore   |  |
| Price (Rs/Qtl)                                            | 1200-1700 | Closed    | Closed      | 500-1800   | Closed     | 500-1900  | 1500-2200  | 1800-2400   |  |
| Arrivals (Qtl)                                            | 2000      | Closed    | Closed      | 48000      | Closed     | 30000     | 10800      | 18000       |  |

(Source: AGRIWATCH)