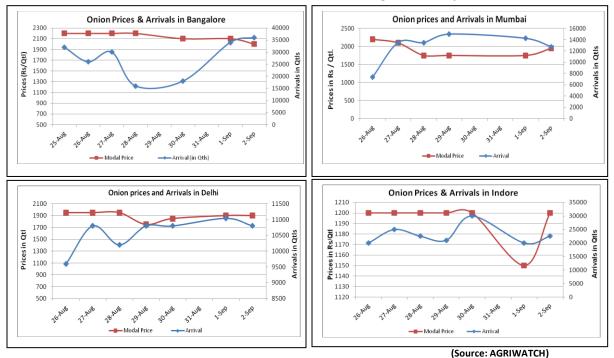

### **Onion wholesale Prices & Arrivals in Producing & Consumption Centers**

Note: The above graph is made on data collected by Agriwatch through private sources because Agmarknet data are not consistent and lots of gaps in reporting.

| Mandis                                                    | Nashik    | Lasalgaor | n Pimpalga | on Niphad  | Pune     | Indore    | Delhi       | Bangalore |  |
|-----------------------------------------------------------|-----------|-----------|------------|------------|----------|-----------|-------------|-----------|--|
| Price (Rs/Qtl)                                            | 1200-1700 | 1400-180  | 0 1500-180 | 0 300-1800 | 1500-200 | 0 500-180 | 0 1500-2300 | 1800-2400 |  |
| Arrivals (Qtl)                                            | 1600      | 12000     | 20000      | 42000      | 12500    | 20000     | 11040       | 34000     |  |
| Onion Prices & Arrivals in Major Mandis as on 1.Sept.2014 |           |           |            |            |          |           |             |           |  |
| Mandis                                                    | Nashik    | Lasalgaon | Pimpalgaon | Niphad     | Pune     | Indore    | Delhi       | Bangalore |  |
| Price (Rs/Qtl)                                            | 1200-1700 | Closed    | Closed     | 500-1800   | Closed   | 500-1900  | 1500-2200   | 1800-2400 |  |
| Arrivals (Qtl)                                            | 2000      | Closed    | Closed     | 48000      | Closed   | 30000     | 10800       | 18000     |  |

(Source: AGRIWATCH)