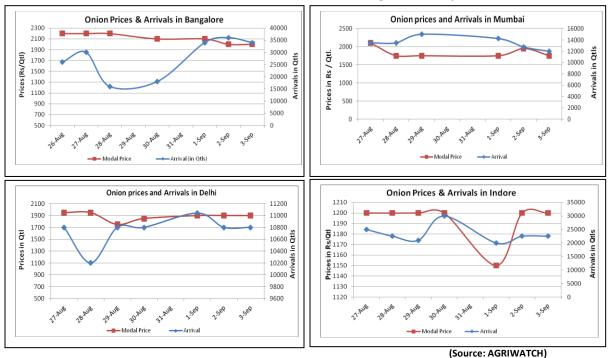

#### **Onion wholesale Prices & Arrivals in Producing & Consumption Centers**

Note: The above graph is made on data collected by Agriwatch through private sources because Agmarknet data are not consistent and lots of gaps in reporting.

| Mandis                                                    | Nashik    | Lasalgaon | Pimpalgaon | Niphad   | Pune      | Indore   | Delhi     | Bangalore |
|-----------------------------------------------------------|-----------|-----------|------------|----------|-----------|----------|-----------|-----------|
| Price (Rs/Qtl)                                            | 1200-1700 | 1400-1800 | 1500-1800  | 300-1700 | 1300-2100 | 500-1900 | 1500-2300 | 1800-2200 |
| Arrivals (Qtl)                                            | 1800      | 13000     | 20000      | 42000    | 12500     | 22500    | 10800     | 34000     |
| Onion Prices & Arrivals in Major Mandis as on 2.Sept.2014 |           |           |            |          |           |          |           |           |
| Mandis                                                    | Nashik    | Lasalgaon | Pimpalgaon | Niphad   | Pune      | Indore   | Delhi     | Bangalore |
| Price (Rs/Qtl)                                            | 1200-1600 | 1300-1800 | 1500-1900  | 500-1700 | 1300-2100 | 500-1900 | 1500-2300 | 1800-2200 |
| Arrivals (Qtl)                                            | 2000      | 11000     | 20000      | 36000    | 12500     | 22500    | 10800     | 36000     |

(Source: AGRIWATCH)