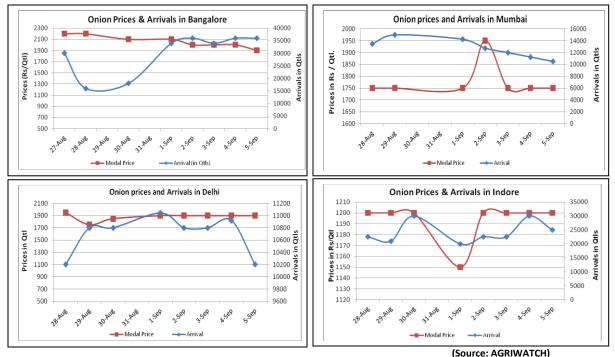

#### **Onion wholesale Prices & Arrivals in Producing & Consumption Centers**

Note: The above graph is made on data collected by Agriwatch through private sources because Agmarknet data are not consistent and lots of gaps in reporting.

| Onion Thees & Arrivals in Major Manuls as on 5.5ept.2014  |           |           |            |          |           |          |           |           |  |
|-----------------------------------------------------------|-----------|-----------|------------|----------|-----------|----------|-----------|-----------|--|
| Mandis                                                    | Nashik    | Lasalgaon | Pimpalgaon | Niphad   | Pune      | Indore   | Delhi     | Bangalore |  |
| Price (Rs/Qtl)                                            | 1200-1700 | 1200-1600 | 1500-1800  | Closed   | NR        | 500-1900 | 1500-2300 | 1600-2200 |  |
| Arrivals (Qtl)                                            | 2200      | 13000     | 20000      | Closed   | NR        | 25000    | 10200     | 36000     |  |
| Onion Prices & Arrivals in Major Mandis as on 4.Sept.2014 |           |           |            |          |           |          |           |           |  |
| Mandis                                                    | Nashik    | Lasalgaon | Pimpalgaon | Niphad   | Pune      | Indore   | Delhi     | Bangalore |  |
| Price (Rs/Qtl)                                            | 1200-1600 | 1200-1600 | 1500-1800  | 500-1700 | 1300-2100 | 500-1900 | 1500-2300 | 1800-2200 |  |
| Arrivals (Qtl)                                            | 2000      | 14000     | 18750      | 54000    | 10000     | 30000    | 10920     | 36000     |  |

(Source: AGRIWATCH)

AGRIWATCH