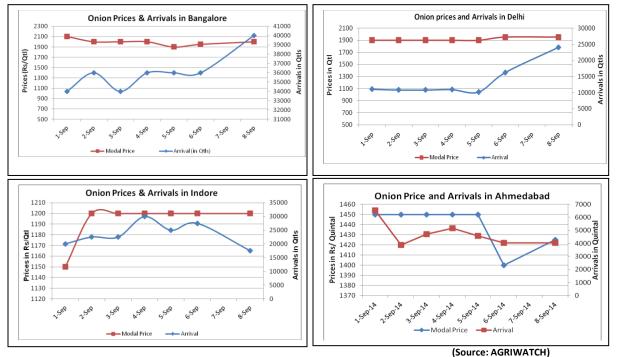

#### **Onion wholesale Prices & Arrivals in Producing & Consumption Centers**

Note: The above graph is made on data collected by Agriwatch through private sources because Agmarknet data are not consistent and lots of gaps in reporting.

#### Onion Prices & Arrivals in Major Mandis as on 8.Sept.2014

| Mandis                                                    | Nashik    | Lasalgaon | Pimpalgaon | Niphad   | Pune      | Indore   | Delhi     | Bangalore |
|-----------------------------------------------------------|-----------|-----------|------------|----------|-----------|----------|-----------|-----------|
| Price (Rs/Qtl)                                            | Closed    | Closed    | Closed     | Closed   | 1500-2100 | 500-1900 | 1500-2400 | 1800-2200 |
| Arrivals (Qtl)                                            | Closed    | Closed    | Closed     | Closed   | 7500      | 17500    | 24000     | 40000     |
| Onion Prices & Arrivals in Major Mandis as on 6.Sept.2014 |           |           |            |          |           |          |           |           |
| Mandis                                                    | Nashik    | Lasalgaon | Pimpalgaon | Niphad   | Pune      | Indore   | Delhi     | Bangalore |
| Price (Rs/Qtl)                                            | 1000-1500 | Closed    | Closed     | 300-1700 | Closed    | 500-1900 | 1500-2400 | 1800-2100 |
| Arrivals (Qtl)                                            | 3000      | Closed    | Closed     | 36000    | Closed    | 27500    | 16200     | 36000     |

(Source: AGRIWATCH)