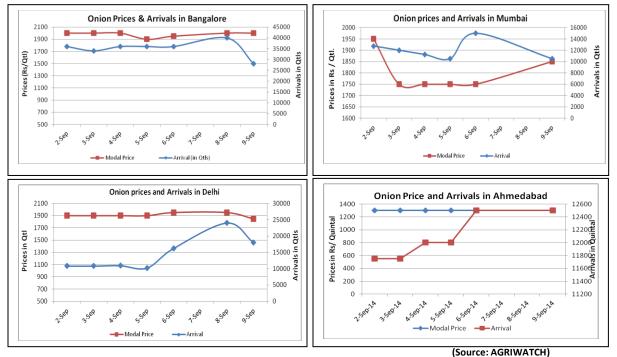

#### **Onion wholesale Prices & Arrivals in Producing & Consumption Centers**

Note: The above graph is made on data collected by Agriwatch through private sources because Agmarknet data are not consistent and lots of gaps in reporting.

| Mandis                                                    | Nashik    | Lasalgaon | Pimpalgaon | Niphad   | Pune      | Indore   | Delhi     | Bangalore |
|-----------------------------------------------------------|-----------|-----------|------------|----------|-----------|----------|-----------|-----------|
| Price (Rs/Qtl)                                            | 1200-1500 | 1200-1600 | 1400-1800  | 400-1800 | Closed    | Closed   | 1500-2200 | 1600-2400 |
| Arrivals (Qtl)                                            | 3000      | 11000     | 10000      | 36000    | Closed    | Closed   | 18000     | 28000     |
| Onion Prices & Arrivals in Major Mandis as on 8.Sept.2014 |           |           |            |          |           |          |           |           |
| Mandis                                                    | Nashik    | Lasalgaon | Pimpalgaon | Niphad   | Pune      | Indore   | Delhi     | Bangalore |
| Price (Rs/Qtl)                                            | Closed    | Closed    | Closed     | Closed   | 1500-2100 | 500-1900 | 1500-2400 | 1800-2200 |
| Arrivals (Qtl)                                            | Closed    | Closed    | Closed     | Closed   | 7500      | 17500    | 24000     | 40000     |

(Source: AGRIWATCH)