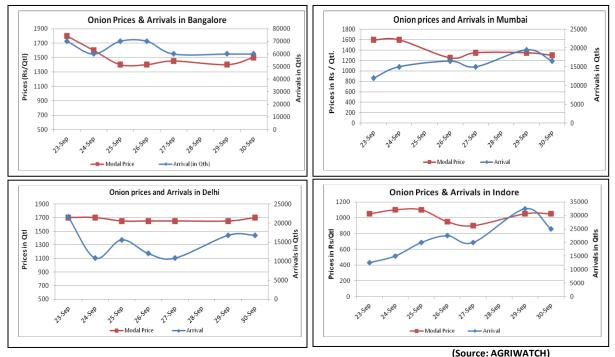

### **Onion wholesale Prices & Arrivals in Producing & Consumption Centers**

Note: The above graph is made on data collected by Agriwatch through private sources because Agmarknet data are not consistent and lots of gaps in reporting.

#### Onion Prices & Arrivals in Major Mandis as on 30.Sept.2014

| Mandis                                                     | Nashik   | Lasalgaon | Pimpalgaon | Niphad   | Pune     | Indore   | Delhi     | Bangalore |
|------------------------------------------------------------|----------|-----------|------------|----------|----------|----------|-----------|-----------|
| Price (Rs/Qtl)                                             | 700-1200 | 900-1400  | 600-1700   | 200-1300 | 500-1800 | 500-1600 | 1300-2100 | 1000-2000 |
| Arrivals (Qtl)                                             | 2000     | 9000      | 13750      | 24000    | 10000    | 25000    | 16800     | 60000     |
| Onion Prices & Arrivals in Major Mandis as on 29.Sept.2014 |          |           |            |          |          |          |           |           |
| Mandis                                                     | Nashik   | Lasalgaon | Pimpalgaon | Niphad   | Pune     | Indore   | Delhi     | Bangalore |
| Price (Rs/Qtl)                                             | 700-1300 | 1000-1300 | 1000-1400  | 200-1300 | 800-1800 | 500-1600 | 1200-2100 | 1000-1800 |
| Arrivals (Qtl)                                             | 1600     | 8000      | 16250      | 24000    | 12500    | 32500    | 16800     | 60000     |

(Source: AGRIWATCH)