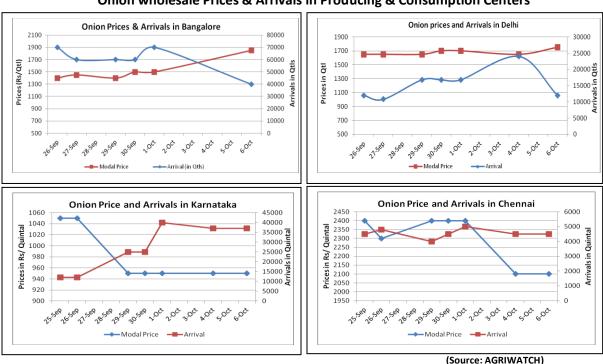

# **Onion wholesale Prices & Arrivals in Producing & Consumption Centers**

Note: The above graph is made on data collected by Agriwatch through private sources because Agmarknet data are not consistent and lots of gaps in reporting.