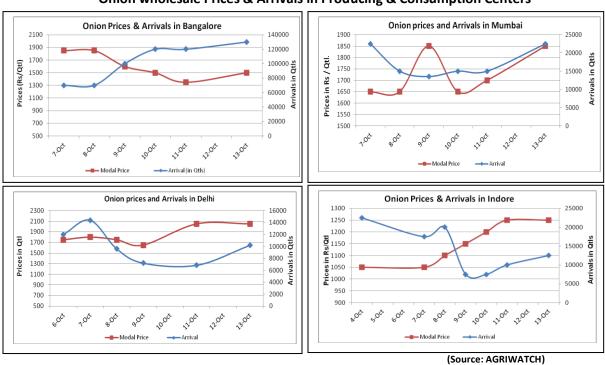

## Onion wholesale Prices & Arrivals in Producing & Consumption Centers

Note: The above graph is made on data collected by Agriwatch through private sources because Agmarknet data are not consistent and lots of gaps in reporting.