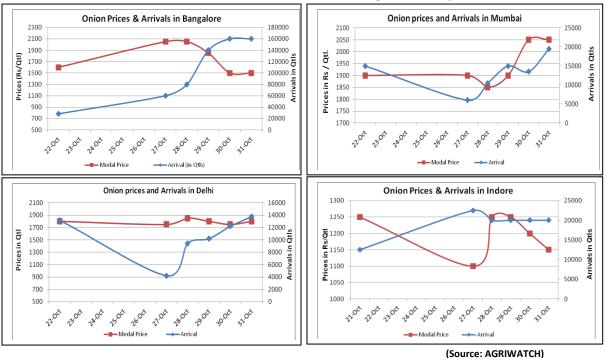

#### **Onion wholesale Prices & Arrivals in Producing & Consumption Centers**

Note: The above graph is made on data collected by Agriwatch through private sources because Agmarknet data are not consistent and lots of gaps in reporting.

|                                                           |        |           | -          |        |           |          |           |           |
|-----------------------------------------------------------|--------|-----------|------------|--------|-----------|----------|-----------|-----------|
| Mandis                                                    | Nashik | Lasalgaon | Pimpalgaon | Niphad | Pune      | Indore   | Delhi     | Bangalore |
| Price (Rs/Qtl)                                            | Closed | 1100-1700 | 1500-1800  | Closed | 1300-2100 | 500-1800 | 1300-2300 | 1200-1800 |
| Arrivals (Qtl)                                            | Closed | 5000      | 6250       | Closed | 14000     | 20000    | 13800     | 160000    |
| Onion Prices & Arrivals in Major Mandis as on 30.Oct.2014 |        |           |            |        |           |          |           |           |
| Mandis                                                    | Nashik | Lasalgaon | Pimpalgaon | Niphad | Pune      | Indore   | Delhi     | Bangalore |

| Mandis         | Nashik | Lasalgaon | Pimpalgaon | Niphad | Pune      | Indore   | Delhi     | Bangalore |
|----------------|--------|-----------|------------|--------|-----------|----------|-----------|-----------|
| Price (Rs/Qtl) | Closed | 1400-1900 | 1500-1800  | Closed | 1500-2200 | 500-1900 | 1300-2200 | 1200-1800 |
| Arrivals (Qtl) | Closed | 3000      | 6250       | Closed | 11000     | 20000    | 12200     | 160000    |
|                |        |           |            |        |           |          | /2        |           |

(Source: AGRIWATCH)