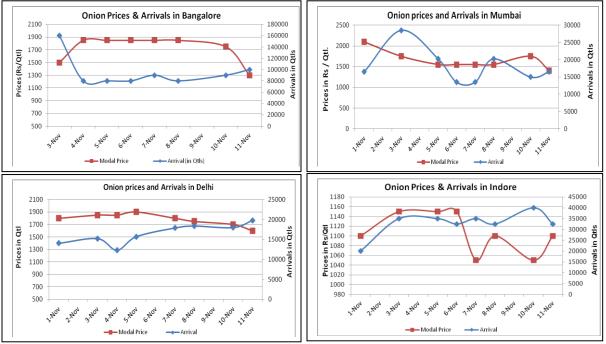

**Onion wholesale Prices & Arrivals in Producing & Consumption Centers** 

(Source: AGRIWATCH)

500-1600

40000

Note: The above graph is made on data collected by Agriwatch through private sources because Agmarknet data are not consistent and lots of gaps in reporting.

| Onion Pr                                                  | ices & Arrivals | in Major Mand | is as on 11.Nov | .2014    |      |          |           |           |  |
|-----------------------------------------------------------|-----------------|---------------|-----------------|----------|------|----------|-----------|-----------|--|
| Mandis                                                    | Nashik          | Lasalgaon     | Pimpalgaon      | Niphad   | Pune | Indore   | Delhi     | Bangalore |  |
| Price (Rs/Qtl)                                            | 1300-1800       | NR            | 1500-1640       | 500-1500 | NR   | 500-1700 | 1000-2200 | 1000-1600 |  |
| Arrivals (Qtl)                                            | 1000            | NR            | 7500            | 8400     | NR   | 32500    | 19800     | 100000    |  |
| Onion Prices & Arrivals in Major Mandis as on 10.Nov.2014 |                 |               |                 |          |      |          |           |           |  |
| Mandis                                                    | Nashik          | Lasalgaon     | Pimpalgaon      | Niphad   | Pune | Indore   | Delhi     | Bangalore |  |

500-1400

7200

1200-2000

8000

1500-1700

5000

1200-1500

3000

(Source: AGRIWATCH)

1500-2000

90000

1200-2200

18000

1500-1800

1400

Price (Rs/Qtl)