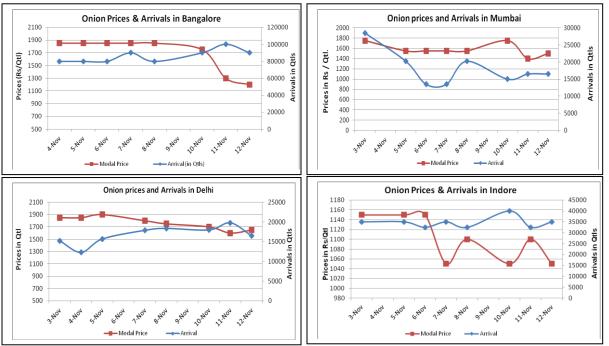

### **Onion wholesale Prices & Arrivals in Producing & Consumption Centers**

(Source: AGRIWATCH)

32500

Note: The above graph is made on data collected by Agriwatch through private sources because Agmarknet data are not consistent and lots of gaps in reporting.

8400

NR

7500

uivala in Maiar Mandia ao an 12 Nov 2014

NR

100000

19800

1000