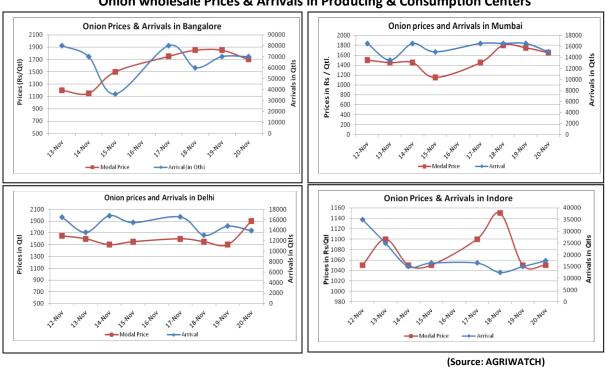

## Onion wholesale Prices & Arrivals in Producing & Consumption Centers

Note: The above graph is made on data collected by Agriwatch through private sources because Agmarknet data are not consistent and lots of gaps in reporting.

#### Onion Prices & Arrivals in Major Mandis as on 20.Nov.2014

| I | Mandis         | Nashik    | Lasalgaon | Pimpalgaon | Niphad   | Pune      | Indore   | Delhi     | Bangalore |
|---|----------------|-----------|-----------|------------|----------|-----------|----------|-----------|-----------|
|   | Price (Rs/Qtl) | 1500-1800 | 1400-1700 | 1500-1800  | 500-1500 | 1500-2300 | 500-1600 | 1800-2000 | 1400-2000 |
|   | Arrivals (Qtl) | 250       | 5000      | 2500       | 3000     | 7000      | 17500    | 13940     | 70000     |

### Onion Prices & Arrivals in Major Mandis as on 19.Nov.2014

| Mandis         | Nashik    | Lasalgaon | Pimpalgaon | Niphad   | Pune      | Indore   | Delhi     | Bangalore |
|----------------|-----------|-----------|------------|----------|-----------|----------|-----------|-----------|
| Price (Rs/Qtl) | 1500-1800 | 1400-1800 | 1400-1900  | 400-1460 | 1500-2200 | 500-1600 | 1000-2000 | 1500-2200 |
| Arrivals (Qtl) | 200       | 4000      | 3750       | 3000     | 5000      | 15000    | 14800     | 70000     |