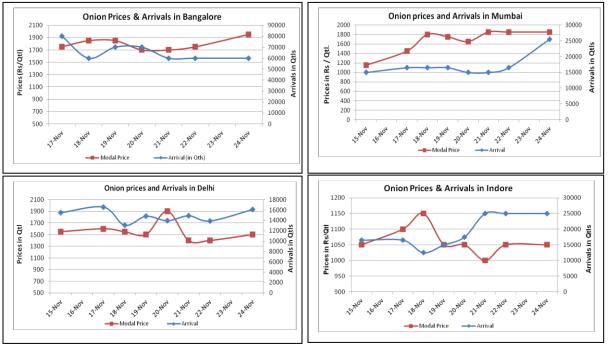

## **Onion wholesale Prices & Arrivals in Producing & Consumption Centers**

(Source: AGRIWATCH)

Note: The above graph is made on data collected by Agriwatch through private sources because Agmarknet data are not consistent and lots of gaps in reporting.

| Officit Prices & Arrivais in Major Manuis as off 24.Nov.2014 |           |           |            |          |           |          |           |           |  |
|--------------------------------------------------------------|-----------|-----------|------------|----------|-----------|----------|-----------|-----------|--|
| Mandis                                                       | Nashik    | Lasalgaon | Pimpalgaon | Niphad   | Pune      | Indore   | Delhi     | Bangalore |  |
| Price (Rs/Qtl)                                               | 1300-2000 | 1400-1700 | 1500-1600  | 500-1200 | 1700-2500 | 500-1600 | 1000-2000 | 1500-2400 |  |
| Arrivals (Qtl)                                               | 1600      | 2100      | 5000       | 1200     | 5000      | 25000    | 16080     | 60000     |  |
| Onion Prices & Arrivals in Major Mandis as on 22.Nov.2014    |           |           |            |          |           |          |           |           |  |
| Mandis                                                       | Nashik    | Lasalgaon | Pimpalgaon | Niphad   | Pune      | Indore   | Delhi     | Bangalore |  |
| Price (Rs/Qtl)                                               | 1200-2000 | Closed    | Closed     | Closed   | Closed    | 500-1600 | 1000-1800 | 1500-2000 |  |
| Arrivals (Qtl)                                               | 1400      | Closed    | Closed     | Closed   | Closed    | 25000    | 13900     | 60000     |  |

<sup>(</sup>Source: AGRIWATCH)

Small Farmers' Agribusiness Consortium