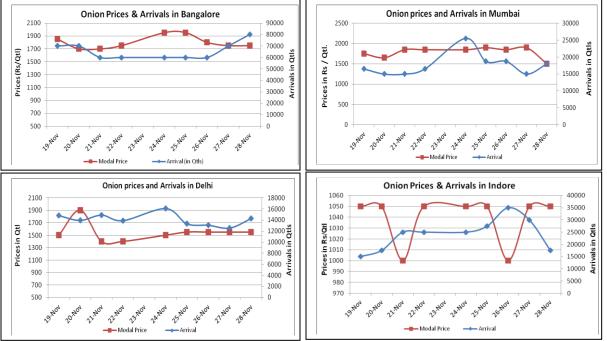

### **Onion wholesale Prices & Arrivals in Producing & Consumption Centers**

(Source: AGRIWATCH)

Note: The above graph is made on data collected by Agriwatch through private sources because Agmarknet data are not consistent and lots of gaps in reporting.

| Onion Prices & Arrivals in Major Mandis as on 28.Nov.2014 |           |           |            |          |           |          |           |           |
|-----------------------------------------------------------|-----------|-----------|------------|----------|-----------|----------|-----------|-----------|
| Mandis                                                    | Nashik    | Lasalgaon | Pimpalgaon | Niphad   | Pune      | Indore   | Delhi     | Bangalore |
| Price (Rs/Qtl)                                            | 1200-1800 | 1400-1625 | 1400-1600  | Closed   | 1200-2500 | 500-1600 | 1000-2100 | 1500-2000 |
| Arrivals (Qtl)                                            | 1400      | 3860      | 11250      | Closed   | 7000      | 17500    | 14260     | 80000     |
| Onion Prices & Arrivals in Major Mandis as on 27.Nov.2014 |           |           |            |          |           |          |           |           |
| Mandis                                                    | Nashik    | Lasalgaon | Pimpalgaon | Niphad   | Pune      | Indore   | Delhi     | Bangalore |
| Price (Rs/Qtl)                                            | 1200-1600 | 1300-1500 | 1450-1600  | 800-1400 | 1500-2500 | 500-1600 | 1000-2100 | 1500-2000 |
| Arrivals (Qtl)                                            | 1400      | 3000      | 7500       | NA       | 6500      | 30000    | 12560     | 70000     |