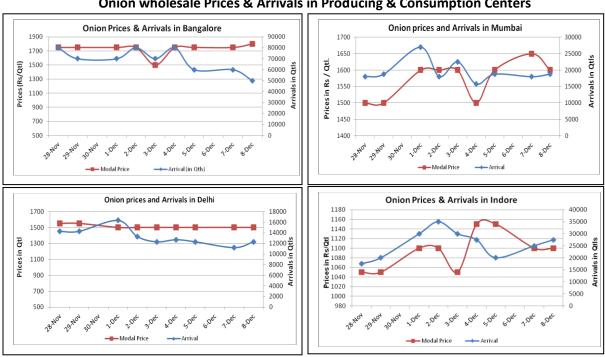

### Onion wholesale Prices & Arrivals in Producing & Consumption Centers

(Source: AGRIWATCH)

Note: The above graph is made on data collected by Agriwatch through private sources because Agmarknet data are not consistent and lots of gaps in