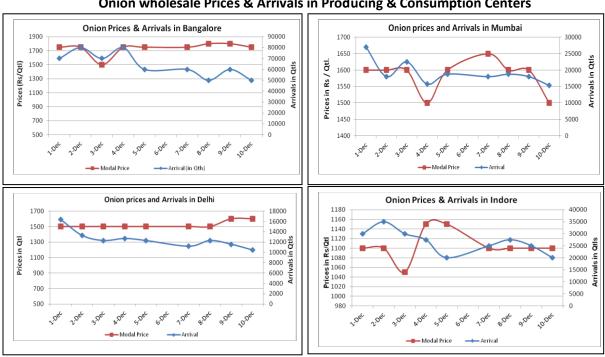

### Onion wholesale Prices & Arrivals in Producing & Consumption Centers

(Source: AGRIWATCH)

Note: The above graph is made on data collected by Agriwatch through private sources because Agmarknet data are not consistent and lots of gaps in