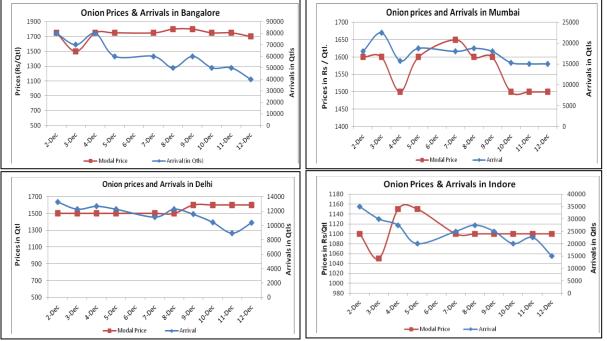

#### **Onion wholesale Prices & Arrivals in Producing & Consumption Centers**

(Source: AGRIWATCH)

Note: The above graph is made on data collected by Agriwatch through private sources because Agmarknet data are not consistent and lots of gaps in reporting.