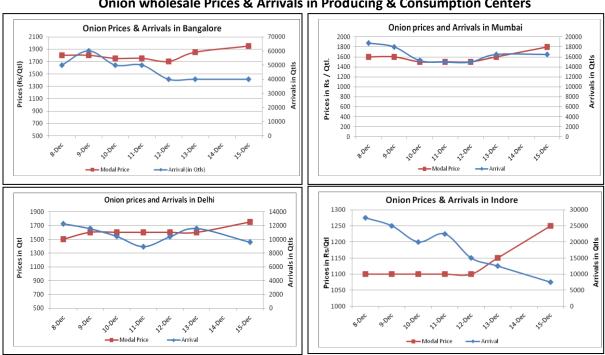

## Onion wholesale Prices & Arrivals in Producing & Consumption Centers

(Source: AGRIWATCH)

Note: The above graph is made on data collected by Agriwatch through private sources because Agmarknet data are not consistent and lots of gaps in

(Source: AGRIWATCH)

(Source: Consumer Affairs)