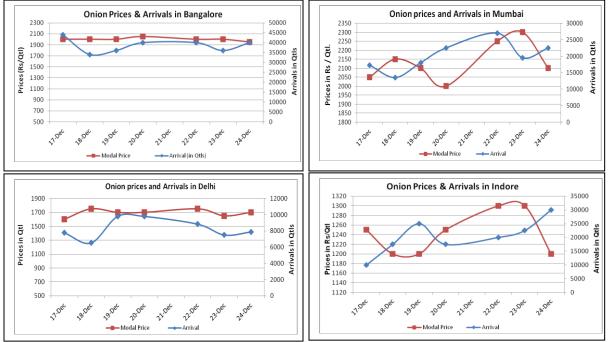

## **Onion wholesale Prices & Arrivals in Producing & Consumption Centers**

(Source: AGRIWATCH)

500-2100

22500

Note: The above graph is made on data collected by Agriwatch through private sources because Agmarknet data are not consistent and lots of gaps in reporting.