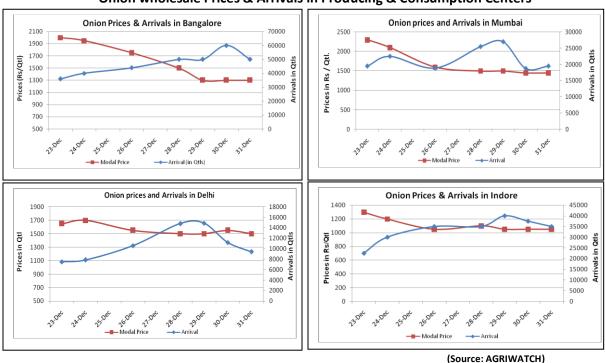

## **Onion wholesale Prices & Arrivals in Producing & Consumption Centers**

Note: The above graph is made on data collected by Agriwatch through private sources because Agmarknet data are not consistent and lots of gaps in reporting