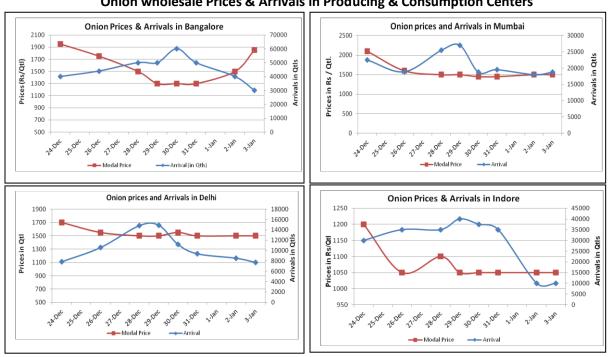

# **Onion wholesale Prices & Arrivals in Producing & Consumption Centers**

(Source: AGRIWATCH)

Note: The above graph is made on data collected by Agriwatch through private sources because Agmarknet data are not consistent and lots of gaps in

#### **Onion Fundamentals:**

- In Indore, arrivals have fallen because of continuous rains which have affected the supply.
- As per IBIS (International Business Information Services), approximately 30740 tons of processed and fresh onion has been exported till 28th December 2014. This export contains both Air and Sea route.
- In Bangalore, onion is arriving in market from local region and Maharashtra which are contributing approximately 60% and 40% respectively.
- Kharif arrivals reported similar to previous week because of rains in producing regions and due to fog which are major constraints to supplies.
- In Delhi, wholesale prices are Rs 1313/ quintal. Onion is arriving in market from Rajasthan, Gujarat, Maharashtra and few parts of Haryana.