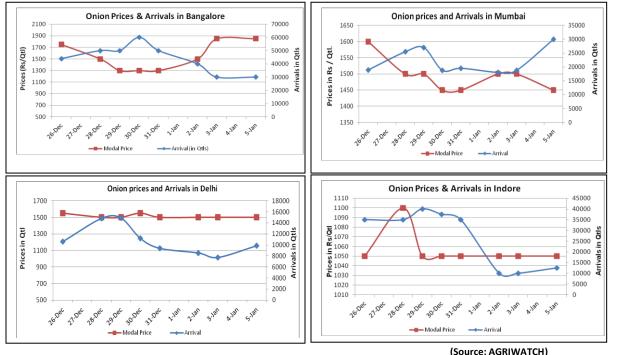

## **Onion Fundamentals:**

- In Indore, arrivals have fallen because of continuous rains which have affected the supply.
- As per IBIS (International Business Information Services), approximately 30740 tons of processed and fresh onion has been exported till 28th December 2014. This export contains both Air and Sea route.
- In Bangalore, onion is arriving in market from local region and Maharashtra which are contributing approximately 60% and 40% respectively.
- Kharif arrivals reported similar to previous week because of rains in producing regions and due to fog which are major constraints to supplies.
- In Delhi, wholesale prices are Rs 1313/ quintal. Onion is arriving in market from Rajasthan, Gujarat, Maharashtra and few parts of Haryana.

## **Onion wholesale Prices & Arrivals in Producing & Consumption Centers**

Note: The above graph is made on data collected by Agriwatch through private sources because Agmarknet data are not consistent and lots of gaps in reporting.

<sup>(</sup>Source: AGRIWATCH)

AGRIWATCH