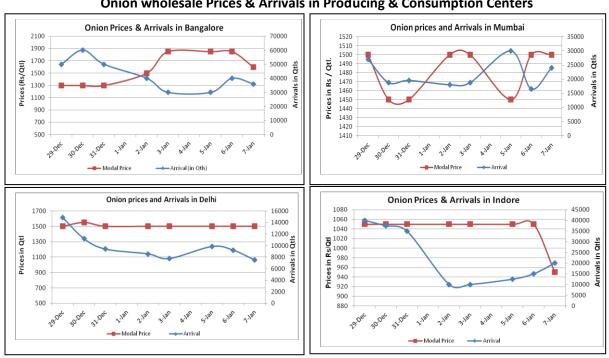

## **Onion wholesale Prices & Arrivals in Producing & Consumption Centers**

(Source: AGRIWATCH)

Note: The above graph is made on data collected by Agriwatch through private sources because Agmarknet data are not consistent and lots of gaps in reporting.

#### **Onion Fundamentals:**

- As per IBIS (International Business Information Services), approximately 30740 tons of processed and fresh onion has been exported till 28th December 2014. This export contains both Air and Sea route.
- In Bangalore, onion is arriving in market from local region and Maharashtra which are contributing approximately 60% and 40% respectively.
- Kharif arrivals reported similar to previous week because of rains in producing regions and due to fog which are major constraints to supplies.
- In Delhi, wholesale prices are Rs 1275/ quintal. Onion is arriving in market from Rajasthan, Gujarat, Maharashtra and few parts of Haryana.