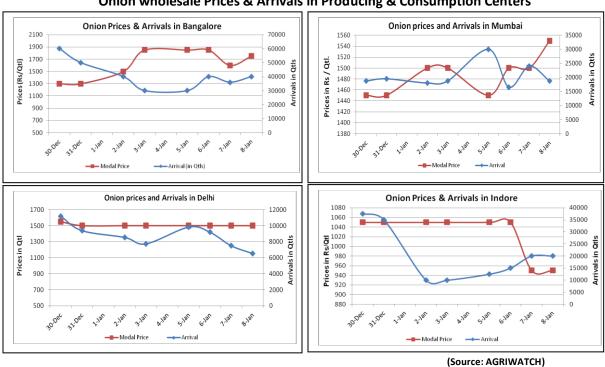

# Onion wholesale Prices & Arrivals in Producing & Consumption Centers

Note: The above graph is made on data collected by Agriwatch through private sources because Agmarknet data are not consistent and lots of gaps in

### **Onion Fundamentals:**

- As per IBIS (International Business Information Services), approximately 30740 tons of processed and fresh onion has been exported till 28th December 2014. This export contains both Air and Sea route.
- In Bangalore, onion is arriving in market from local region and Maharashtra which are contributing approximately 60% and 40% respectively.
- Kharif arrivals reported similar to previous week because of rains in producing regions and due to fog which are major constraints to supplies.
- In Delhi, wholesale prices are Rs 1250/ quintal. Onion is arriving in market from Rajasthan, Gujarat, Maharashtra and few parts of Haryana.