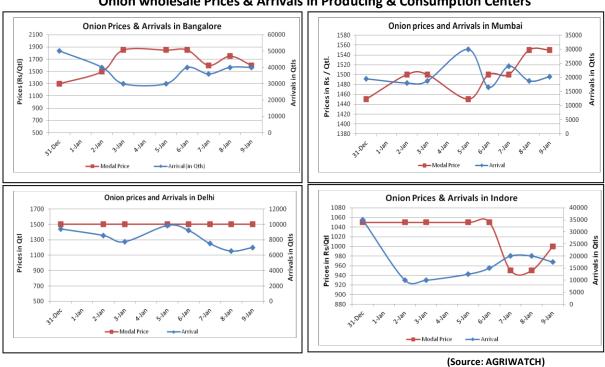

## **Onion Fundamentals:**

- As per IBIS (International Business Information Services), approximately 30740 tons of processed and fresh onion has been exported till 28th December 2014. This export contains both Air and Sea route.
- In Bangalore, onion is arriving in market from local region and Maharashtra which are contributing approximately 60% and 40% respectively.
- Kharif arrivals reported similar to previous week because of rains in producing regions and due to fog which are major constraints to supplies.
- In Delhi, wholesale prices are Rs 1250/ quintal. Onion is arriving in market from Rajasthan, Gujarat, Maharashtra and few parts of Haryana.

# Onion wholesale Prices & Arrivals in Producing & Consumption Centers

Note: The above graph is made on data collected by Agriwatch through private sources because Agmarknet data are not consistent and lots of gaps in