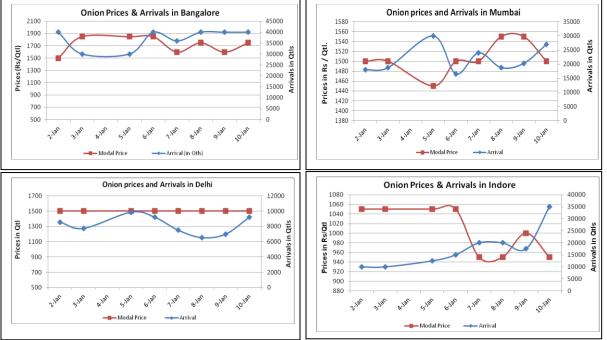

### **Onion wholesale Prices & Arrivals in Producing & Consumption Centers**

(Source: AGRIWATCH)

Note: The above graph is made on data collected by Agriwatch through private sources because Agmarknet data are not consistent and lots of gaps in reporting.