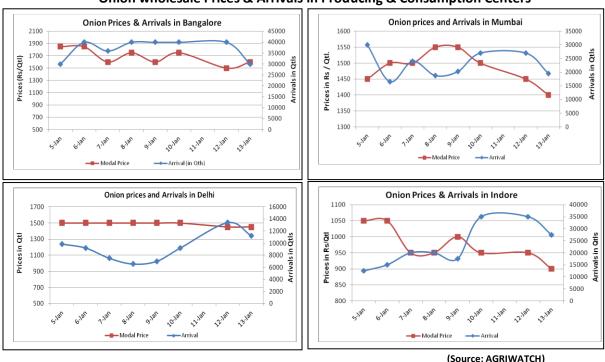

## Onion wholesale Prices & Arrivals in Producing & Consumption Centers

Note: The above graph is made on data collected by Agriwatch through private sources because Agmarknet data are not consistent and lots of gaps in

reporting.