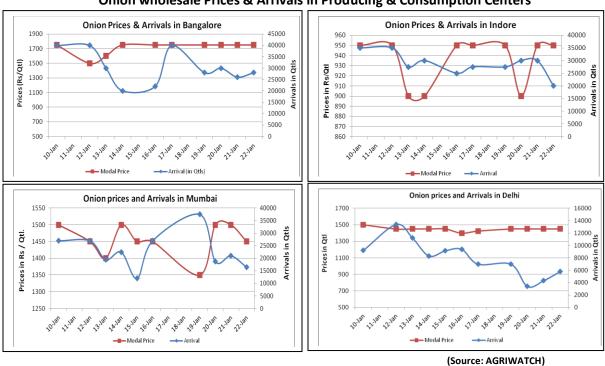

## Onion wholesale Prices & Arrivals in Producing & Consumption Centers

Note: The above graph is made on data collected by Agriwatch through private sources because Agmarknet data are not consistent and lots of gaps in reporting.

#### **Onion Fundamentals:**

- In Mumbai, onion crop is arriving in local markets from different districts of the States. Arrivals are expected to continue for couple of months.
- In Delhi, wholesale prices are Rs 1350/ quintal higher prices reported due to lower arrivals. Bad weather in MP regions reason for lower supply in Delhi market.
- As per IBIS around 22368 tons of processed and fresh onion has been exported during 12<sup>th</sup> Jan 18<sup>th</sup> Jan 2015.
- All India Rabi sowing is estimated to be 10-15% less compared to previous year. Maximum fall in acreage could be seen in Maharashtra due to less water.