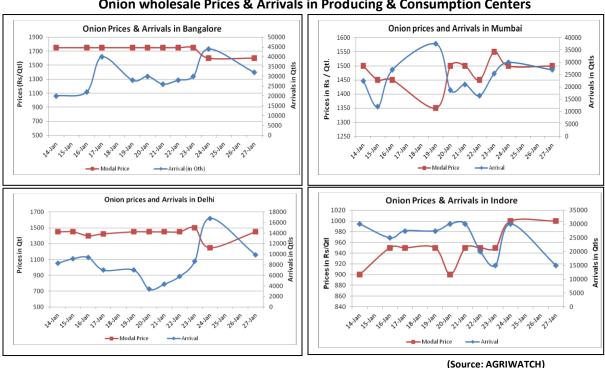

## Onion wholesale Prices & Arrivals in Producing & Consumption Centers

Note: The above graph is made on data collected by Agriwatch through private sources because Agmarknet data are not consistent and lots of gaps in reporting.