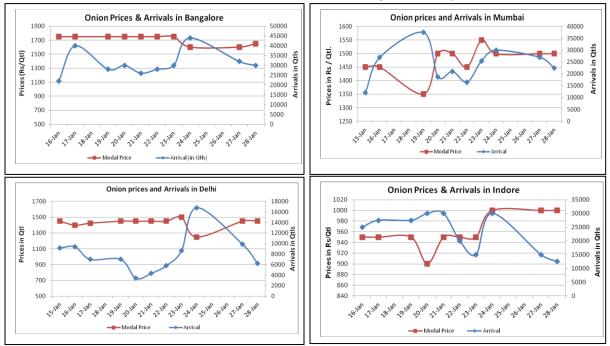

#### **Onion wholesale Prices & Arrivals in Producing & Consumption Centers**

(Source: AGRIWATCH)

Note: The above graph is made on data collected by Agriwatch through private sources because Agmarknet data are not consistent and lots of gaps in reporting.

<sup>(</sup>Source: AGRIWATCH)

AGRIWATCH